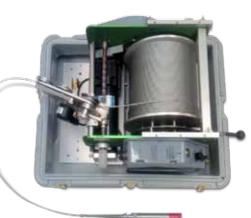

#### 4200/4305 Mini-winches

- Motor: 1/20 hp, SCR type
- Controller: 4 quadrant,
   10A current limit
- Speed: 0 to 8 M/min
- Maximum Load: 23 kg

#### Capacity

- 305M 2.54mm dia.
- 200M 3.17mm dia.

#### **Shipping Weight**

■ 38 Kg

#### Dimensions in Ship case

• 66 x 45.7 x 45.7 cm

MX Winches available with many types of geophysical wirelines, from 3.17mm 1-conductor cable to 4.76mm 4-conductor or video cables.

- A: Automatic cable level-wind system.
- B: Adjustable disc brake
- C: Precise, calibrated depth measuring system
- D: Heavy-duty shipping case