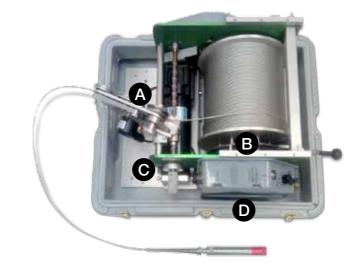

#### Dimensions in Ship case

• 66 x 45.7 x 45.7 cm

MX Winches available with many types of geophysical wirelines, from 3.17mm 1-conductor cable to 4.76mm 4-conductor or video cables.

- A: Automatic cable level-wind system.
- B: Adjustable disc brake
- C: Precise, calibrated depth measuring system
- D: Heavy-duty shipping case