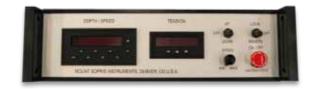

### 4WNA 1000 Truck-Mount Winch

The Mount Sopris 4WNA-1000 truck or skid mount winch assembly and included 3WCA-1000 Depth-Speed-Tension display is versatile, handling many types of wirelines. The system has been used in shallow oil & gas applications, borehole gravity surveys, slimline NMR work, digital video, memory & wireline gyro, and other typical geophysical logging projects in the natural resource and ground water communities.

# 4WNA Series Winches Truck Mountable

- Motor: 1 hp, SCR type

 Controller: SCR / 10A current limit

Speed: 0 to 30 M/minMaximum Load: 300 kg