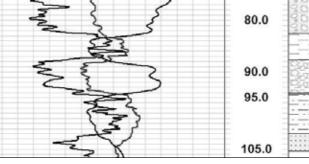

| 309  |           |
|------|-----------|
| ==   | Clay      |
| 0,01 | Sandstone |
|      | Siltstone |
|      | Fine Sand |