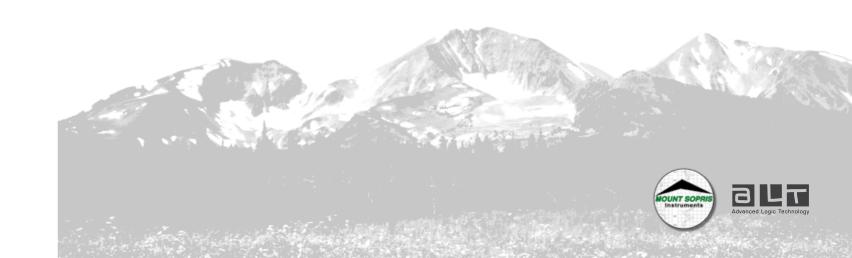

### 4WNA 1000 Truck-Mount Winch

The Mount Sopris 4WNA-1000 truck or skid mount winch assembly and included 3WCA-1000 Depth-Speed-Tension display is versatile, handling many types of wirelines. The system has been used in shallow oil & gas applications, borehole gravity surveys, slimline NMR work, digital video, memory & wireline gyro, and other typical geophysical logging projects in the natural resource and ground water communities.

#### **Features**

- Depth-Speed-Tension Display
- Tension Alarm cut-off
- Remote Control
- High capacity small footprint design
- Truck or skid mounting template