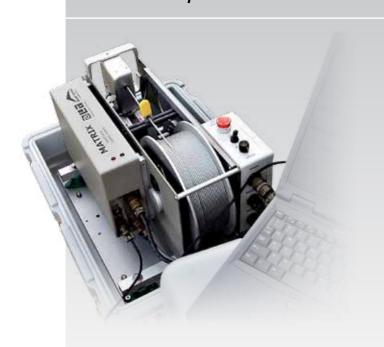

#### 4MXA-1000 500M

with Matrix Console

#### "Mount Sopris mini-winches are light-weight and easy to transport"

- Mount Sopris mini-winches are lightweight and easy to transport to remote areas.
- Good choice for shallow borehole rentals.
- 200 or 300 meter units available.
- Heavy-duty shipping case can be used as logging platform.
   Will operate with sine-wave inverter & 12 VDC battery.
- Quick-disconnect Matrix can be used with any winch.