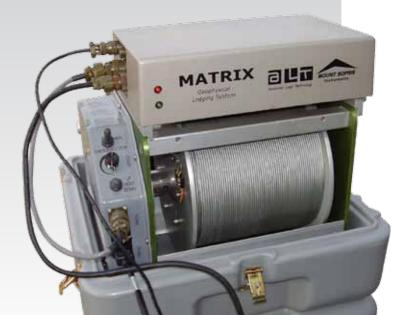

#### "Mount Sopris mini-winches are light-weight and easy to transport"

- Mount Sopris mini-winches are lightweight and easy to transport to remote areas.
- Good choice for shallow borehole rentals.
- 200 or 300 meter units available.
- Heavy-duty shipping case can be used as logging platform.
   Will operate with sine-wave inverter & 12 VDC battery.
- Quick-disconnect Matrix can be used with any winch.

#### "Flexible design for multiple applications"

- High Resolution Depth Encoder.
- Automatic Level Wind System.
- Mechanical Brake.
- Emergency Stop Function.
- Heavy-Duty Shipping case.
- Rugged and Portable.
- Easy Operation.
- Flexible design for multiple applications including video and custom probes.
- Accommodates many wireline types.
- User-friendly tripod and accesso-ries, including cable re-heading kit included with each unit.