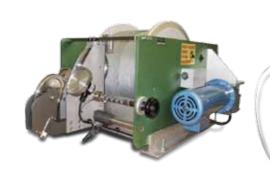

### 4WNA 1000 Truck-Mount Winch

The Mount Sopris 4WNA-1000 truck or skid mount winch assembly and included 3WCA-1000 Depth-Speed-Tension display is versatile, handling many types of wirelines. The system has been used in shallow oil & gas applications, borehole gravity surveys, slimline NMR work, digital video, memory & wireline gyro, and other typical geophysical logging projects in the natural resource and ground water communities.