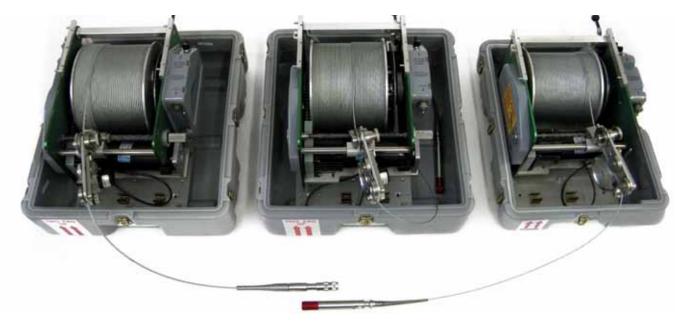

### MX Series Semi-Portables

**4MXB** 

with 480M 4.76mm cable

4MXC

with 1000M 3.17mm cable

4MXA

with 500M 3.17mm cable

MSI Single Conductor or GO 4-Conductor Cableheads available