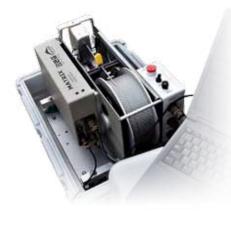

### MX Series Semi-Portables

**4MXB** 

with 480M 4.76mm cable

4MXC

with 1000M 3.17mm cable

4MXA

with 500M 3.17mm cable

MSI Single Conductor or GO 4-Conductor Cableheads available

#### 4MXA-1000 500M

with Matrix Console